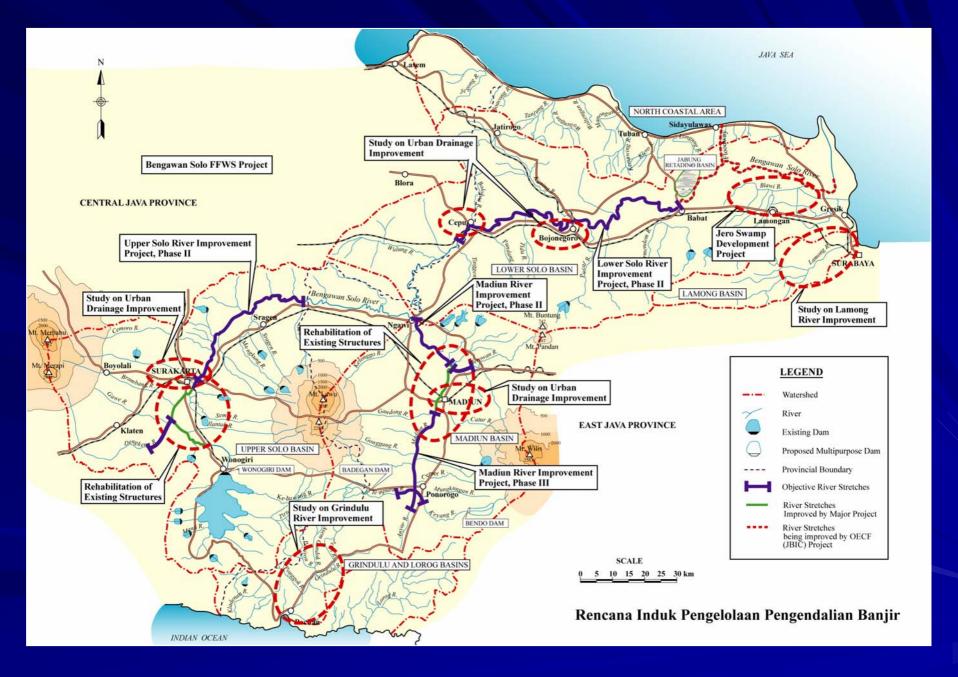

### **Master Plan Composition**

| Plan Component Name of Project |                                                   | Name of Project                           |
|--------------------------------|---------------------------------------------------|-------------------------------------------|
| Compon                         | Component 1 : Promote Water Resources Development |                                           |
|                                | D                                                 | omestic and Industrial Water Supply Plan: |
| 1                              | Lower Solo Long-Channel Storage Project           |                                           |
| 2                              | Greater Surakarta Water Supply Project            |                                           |
| 3                              | PDAM Wate                                         | r Supply System Development Project       |
| 4                              | Rembang Water Supply Project                      |                                           |

| Irrigation Development and Rehabilitation Plan: |                                                               |
|-------------------------------------------------|---------------------------------------------------------------|
| 5                                               | Solo Vallei Werken Project                                    |
| 6                                               | Upper Solo Nine Tributary Irrigation Dams Project             |
| 7                                               | Madiun Three Tributary Irrigation Dams Project                |
| 8                                               | Lower Solo Sixteen Tributary Irrigation Dams Project          |
| 9                                               | Kd. Bendo Irrigation Dam Project                              |
| 10                                              | Rehabilitation and Improvement Projects of Irrigation Systems |
| 11                                              | Bendo Multipurpose Dam Project                                |
| 12                                              | Badegan Multipurpose Dam Project                              |
| 13                                              | Pidekso Dam Project                                           |
| 14                                              | Tlg. Ngebel Rehabilitation Project                            |

| Component 2 : Strengthen Watershed Management |                                                                                       |  |
|-----------------------------------------------|---------------------------------------------------------------------------------------|--|
|                                               | Watershed Conservation and Management Plan:                                           |  |
| 15                                            | Urgent Countermeasure Project for Sedimentation in Wonogiri Reservoir                 |  |
| 16                                            | Wonogiri Reservoir Rehabilitation and Watershed Management Project                    |  |
| 17                                            | Critical Land Rehabilitation and Management Project in Six Watersheds                 |  |
| Compo                                         | onent 3 : Strengthen Water Quality Management                                         |  |
|                                               | Water Quality Management Plan:                                                        |  |
| 18                                            | Establishment of Water Quality Management Framework in the Bengawan Solo River Basin  |  |
| 19                                            | Study of Enforcement of Effluent Discharge Standards in the Bengawan Solo River Basin |  |

| Component 4 : Strengthen Flood Control Management |                                                                                                    |  |
|---------------------------------------------------|----------------------------------------------------------------------------------------------------|--|
|                                                   | Flood Control Management Plan:                                                                     |  |
| 20                                                | Lower Solo River Improvement Project, Phase II                                                     |  |
| 21                                                | Upper Solo River Improvement Project, Phase II                                                     |  |
| 22                                                | Madiun River Improvement Project, Phase II and III                                                 |  |
| 23                                                | Study on Grindulu River Improvement                                                                |  |
| 24                                                | Study on Lamong River Improvement                                                                  |  |
| 25                                                | Jero Swamp Development Project                                                                     |  |
| 26                                                | Study on Urban Drainage Improvement                                                                |  |
| 27                                                | Rehabilitation of Existing River Structures                                                        |  |
| 28                                                | Bengawan Solo FFWS Project                                                                         |  |
| Compo<br>Manag                                    | onent 5 : Strengthen Institutional Framework of Water Resources gement                             |  |
| St                                                | rengthening and Improvement Plan of Institutional Framework of Water<br>Resources Management:      |  |
| 29                                                | Institutional Capacity Building in Water Resources Management within the Bengawan Solo River Basin |  |