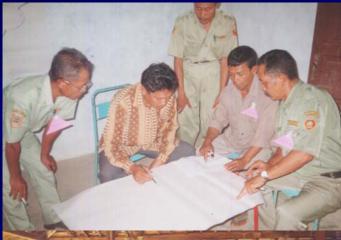

#### Some Results of the study:

- Document of Village Land Conservation Plan in 29 Villages, Gemawang Village is included
- 2. This plan is done by Participatory Rural Approach (PRA) methode. Persepsi is a NGO who appointed as partnership institution in the process of Village Land Conservation Plan

Implementation of the Village Land Conservation Land by GNKPA