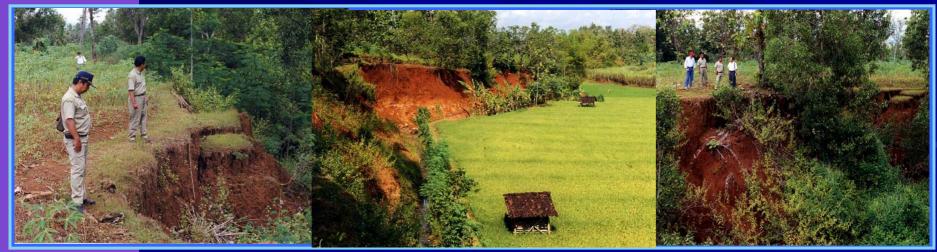

### **Erosion Problems**

- 1. Rill /Sheet Erosion
- 2. Bank Erosion
- 3. Gully Erosion
- 4. Land Sliding Erosion

### Countermeasure of sedimentation Scheme