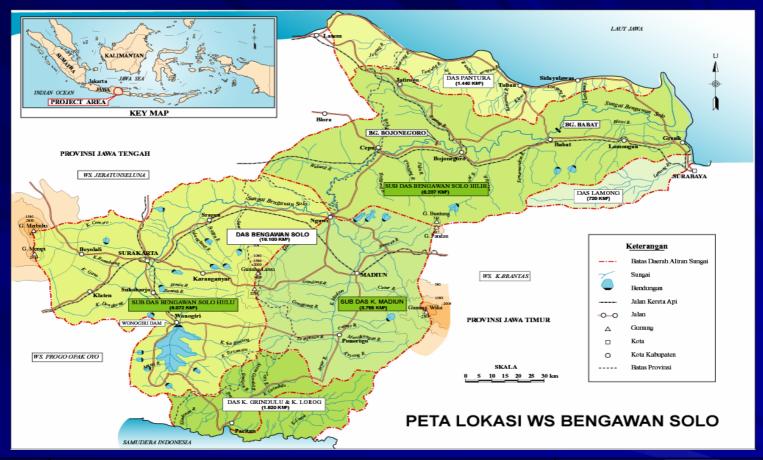

### Bengawan Solo River Basin:

- The Bengawan Solo River is the largest river on the island of Java. It drains a watershed area of around 16,100 km2, discharging into the Java Sea to the north of Surabaya after travelling about 600 km from the Sewu mountain ranges to the south-west of Surakarta.
- The Bengawan Solo River basin is geographically divided the upstream basin into two sub-basins, namely the Upper Solo River basin of 6,072 km2 in the west and the Madiun River basin of 3,755 km2 in the east. The downstream basin is called the Lower Solo River basin with a drainage area of 6,273 km2 and a river length of 300 km from Ngawi to its outfall.

### Bengawan Solo River Basin Territory

- These adjacent river basins are components of Bengawan Solo River basin territory, called the Satuan Wilayah Sungai (SWS) Bengawan Solo as shown in the Location Map. The total area amounts to around 19,780 km2 comprising major watershed areas:
  - a. Bengawan Solo River basin of 16,100 km2,
  - b. Grindulu and Lorog River basins in Pacitan of 1,520 km2,
  - c. Small river basins in the north coastal area of 1,440 km2, and
  - d. Lamong River basin of 720 km2.

### **Bengawan Solo River Basin Territory**

| No. | River Basin                                  | River basin Area |                 |
|-----|----------------------------------------------|------------------|-----------------|
| 1.  | Bengawan Solo River Basin                    | 16.100           | Km²             |
| 2.  | Grindulu, Teleng and . Lorog River Basin     | 1.520            | Km²             |
| 3.  | Lamong River Basin                           | 720              | Km²             |
| 4.  | Small river basins in the north coastal area | 1.440            | km <sup>2</sup> |