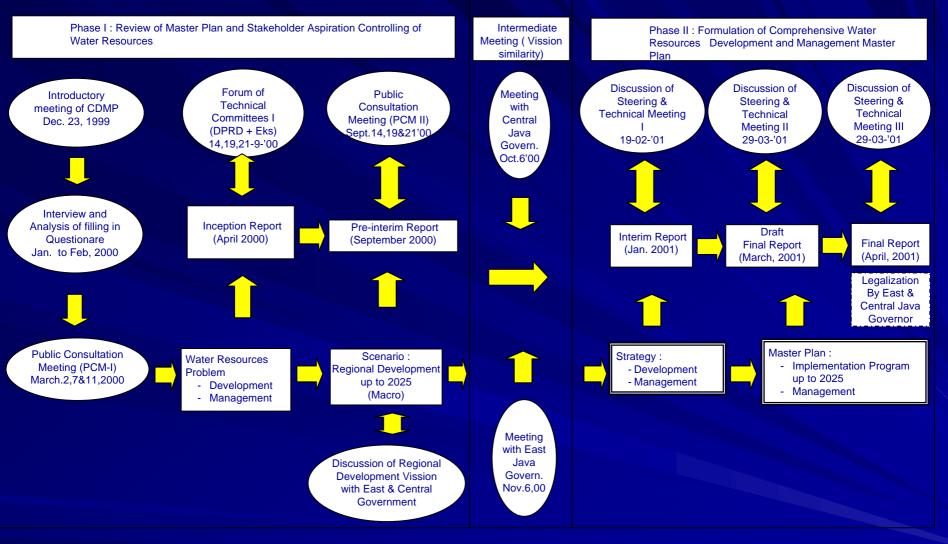

Comprehensive Water Resources Development and Management Plan (CDMP) for the Bengawan Solo River Basin / Master Plan 2001.

During CDMP Study broadly comprises the following two phases:

- Phase I: Review of the Existing Plans and Studies, and Basic Studies
- Phase II: Formulation of Water Resources Development and Management Master Plan

BENGAWAN SOLO - CDMP STUDY
ACTIVITIES FRAME

- The Master Plan was established taking into account local, regional and national needs and aspirations for water resources development and management based on a participatory "bottom-up" approach to involvement of stakeholders.
- In the early part of Phase I, the first basin-wide Public Consultation Meetings (PCMs) were held at the 3 selected locations within the basin in March 2000 to incorporate various opinions, constraints, proposals and aspirations in water resources development and management from communities and stakeholders into the master planning process.

The second PCMs were held at 3 locations within the basin late September 2000. Highlight of second PCMs was to discuss with and obtain comments from the stakeholders on the suggested regional development scenario to the year 2025 (socio-economic macroframe) and water resources development and management master plan targets as well as its plan components.