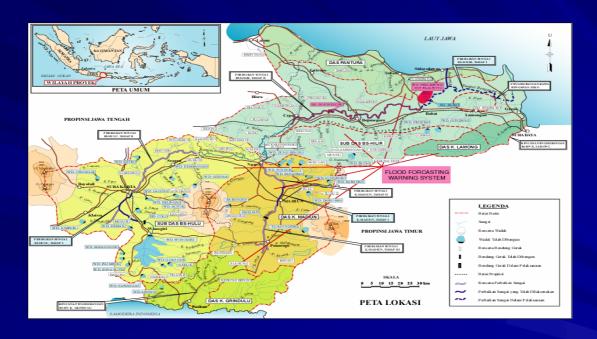

### Bengawan Solo River Basin Territory

- These adjacent river basins are components of Bengawan Solo River basin territory, called the Satuan Wilayah Sungai (SWS) Bengawan Solo as shown in the Location Map. The total area amounts to around 19,780 km2 comprising major watershed areas:
  - a. Bengawan Solo River basin of 16,100 km2,
  - b. Grindulu and Lorog River basins in Pacitan of 1,520 km2,
  - c. Small river basins in the north coastal area of 1,440 km2, and
  - d. Lamong River basin of 720 km2.

### **Bengawan Solo River Basin Territory**

| No. | River Basin                                  | River basin Area |                 |
|-----|----------------------------------------------|------------------|-----------------|
| 1.  | Bengawan Solo River Basin                    | 16.100           | Km²             |
| 2.  | Grindulu, Teleng and . Lorog River Basin     | 1.520            | Km²             |
| 3.  | Lamong River Basin                           | 720              | Km²             |
| 4.  | Small river basins in the north coastal area | 1.440            | km <sup>2</sup> |