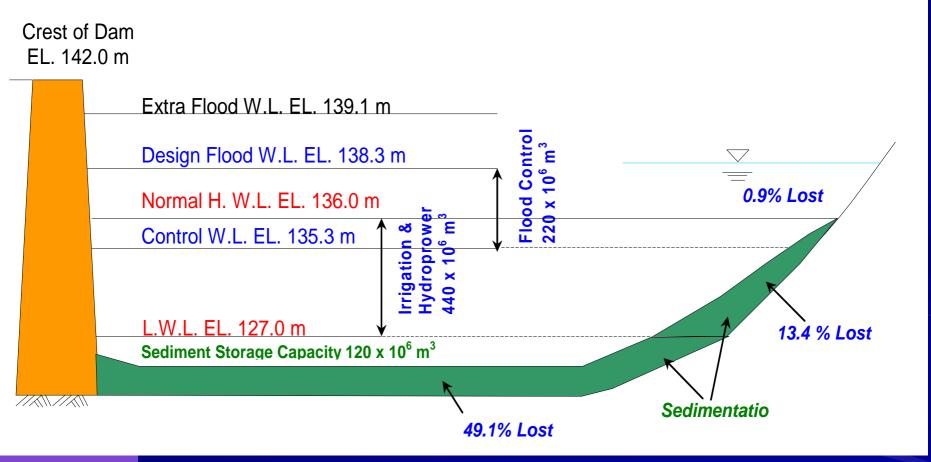

### Related Institution in the Study

- The Wonogiri Multipurpose Dam is the sole large reservoir in the mainstream of the Bengawan Solo River, aiming at flood control, irrigation water supply and hydropower generation.
- The Wonogiri Dam was constructed in 1982 under the technical cooperation of OTCA (the former JICA) and financial assistance of OECF (the former JBIC).
- Reservoir, it would lose its functions such as water supply, flood control because of decrease of the storage capacity in the near future

Flood Control 220 x 10<sup>6</sup> m<sup>3</sup> 175

# Sedimentasi Waduk Serbaguna Wonogiri pada th 2005

Kapasitas Tampungan-Efektif: → 375 juta m3 pada th 2005 440 juta m3 pada th 1980 Inflow Sedimen Rata-2 (1980-2005): 4,6 juta m3/tahun