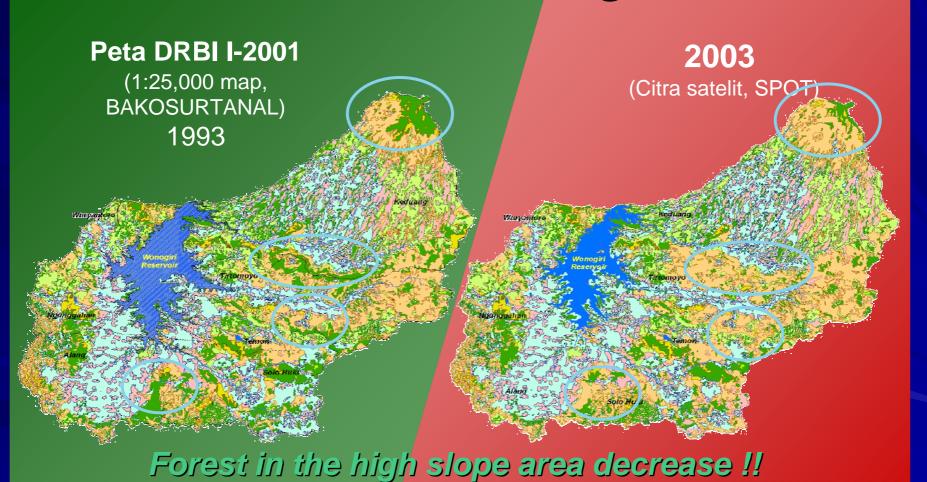

Study



- The Wonogiri Multipurpose Dam is the sole large reservoir in the mainstream of the Bengawan Solo River, aiming at flood control, irrigation water supply and hydropower generation.
- The Wonogiri Dam was constructed in 1982 under the technical cooperation of OTCA (the former JICA) and financial assistance of OECF (the former JBIC).
- Reservoir, it would lose its functions such as water supply, flood control because of decrease of the storage capacity in the near future



Flood Control 220 x 10<sup>6</sup> m<sup>3</sup> 175

# Sedimentasi Waduk Serbaguna Wonogiri pada th 2005



Kapasitas Tampungan-Efektif: → 375 juta m3 pada th 2005 440 juta m3 pada th 1980 Inflow Sedimen Rata-2 (1980-2005): 4,6 juta m3/tahun

### **Watershed Conservation and Management**

### Land use Changes



### Countermeasure of sedimentation Scheme













### Village Land Conservation Plan

Persepsi is a NGO who appointed by JICA Study Team for facilitating community participation in the planning process by Participatory Rural Approach (PRA) process















| AVA