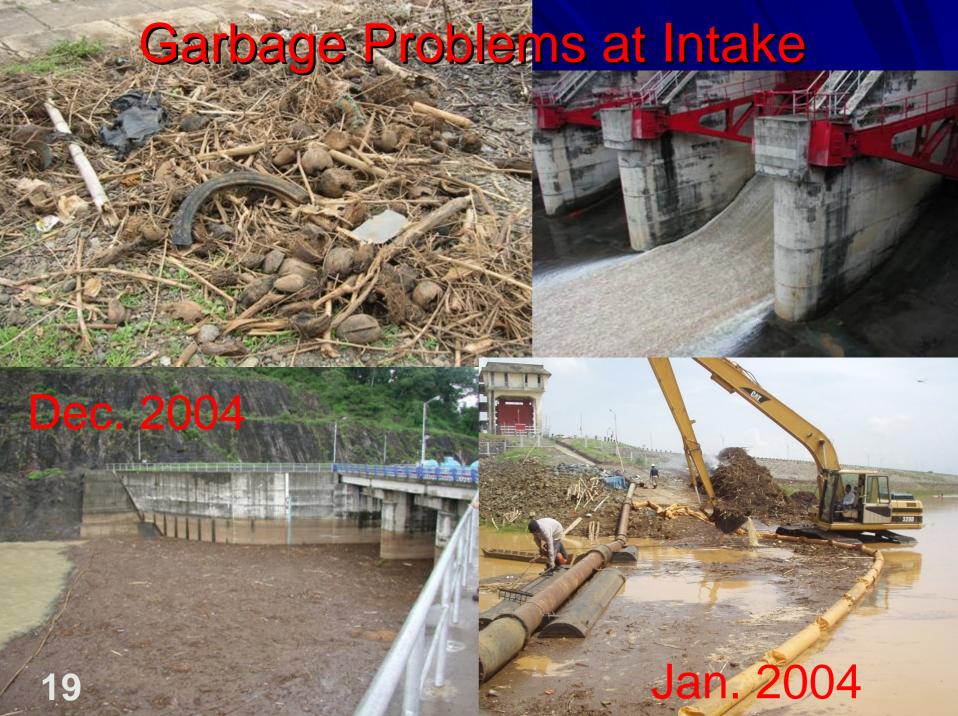

### Related Institution in the Study

- The Wonogiri Multipurpose Dam is the sole large reservoir in the mainstream of the Bengawan Solo River, aiming at flood control, irrigation water supply and hydropower generation.
- The Wonogiri Dam was constructed in 1982 under the technical cooperation of OTCA (the former JICA) and financial assistance of OECF (the former JBIC).
- Reservoir, it would lose its functions such as water supply, flood control because of decrease of the storage capacity in the near future