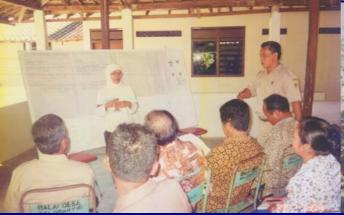

#### Some Results of the study:

- Document of Village Land Conservation Plan in 29 Villages, Gemawang Village is included
- 2. This plan is done by Participatory Rural Approach (PRA) methode. Persepsi is a NGO who appointed as partnership institution in the process of Village Land Conservation Plan

Implementation of the Village Land Conservation Land by GNKPA