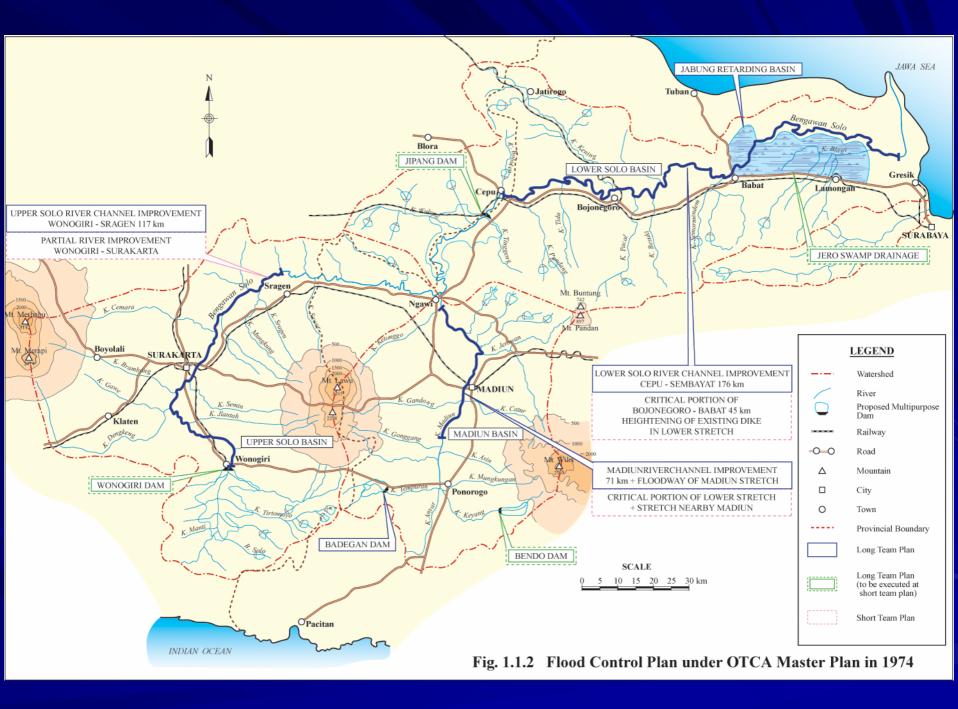

### **Master Plan in 1974**

The Master Plan in 1974 (OTCA) emphasized basin-wide water resources development comprising various multipurpose dam projects, irrigation and agricultural development projects, river improvement and flood control projects, hydropower projects, sand prevention projects, and lowland development projects.

### Realization of Master Plan 1974:

- Wonogiri Multipurpose Dam Project (completed in 1982)
- Wonogiri Irrigation Project (completed in 1987)
- Wonogiri Irrigation Extension Project (completed in 1990)
- Various irrigation dam construction projects
- Various irrigation rehabilitation projects
- Upper Solo River Improvement Project (completed in 1994)
- Madiun River Urgent Flood Control Project (completed in 1995)
- Lower Solo River Improvement Project (2003)