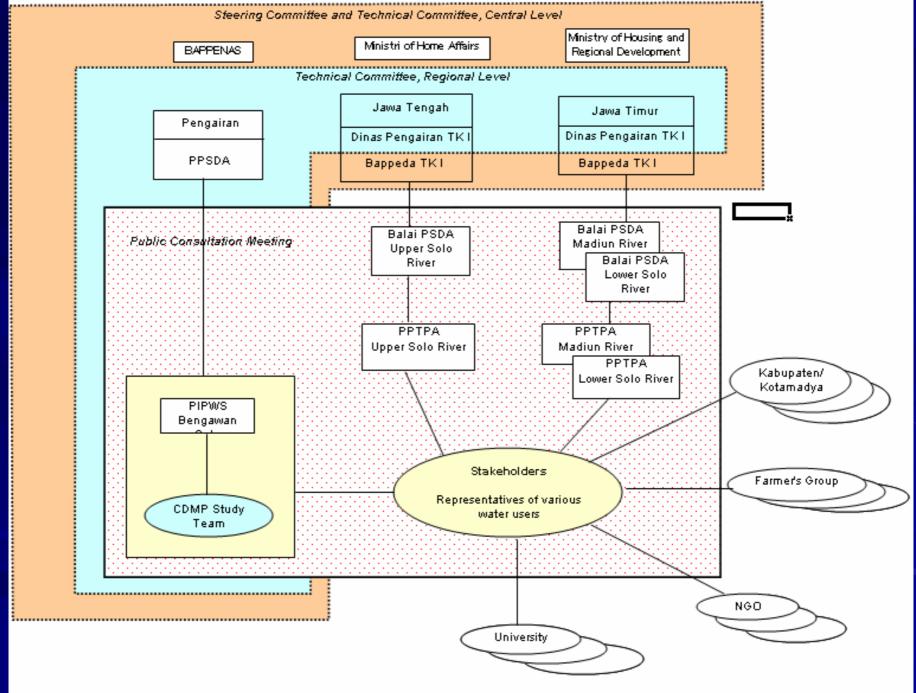

BENGAWAN SOLO - CDMP STUDY
ACTIVITIES FRAME

- The Master Plan was established taking into account local, regional and national needs and aspirations for water resources development and management based on a participatory "bottom-up" approach to involvement of stakeholders.
- In the early part of Phase I, the first basin-wide Public Consultation Meetings (PCMs) were held at the 3 selected locations within the basin in March 2000 to incorporate various opinions, constraints, proposals and aspirations in water resources development and management from communities and stakeholders into the master planning process.

The second PCMs were held at 3 locations within the basin late September 2000. Highlight of second PCMs was to discuss with and obtain comments from the stakeholders on the suggested regional development scenario to the year 2025 (socio-economic macroframe) and water resources development and management master plan targets as well as its plan components.

Organization Relashionship for CDMP Study Implementation