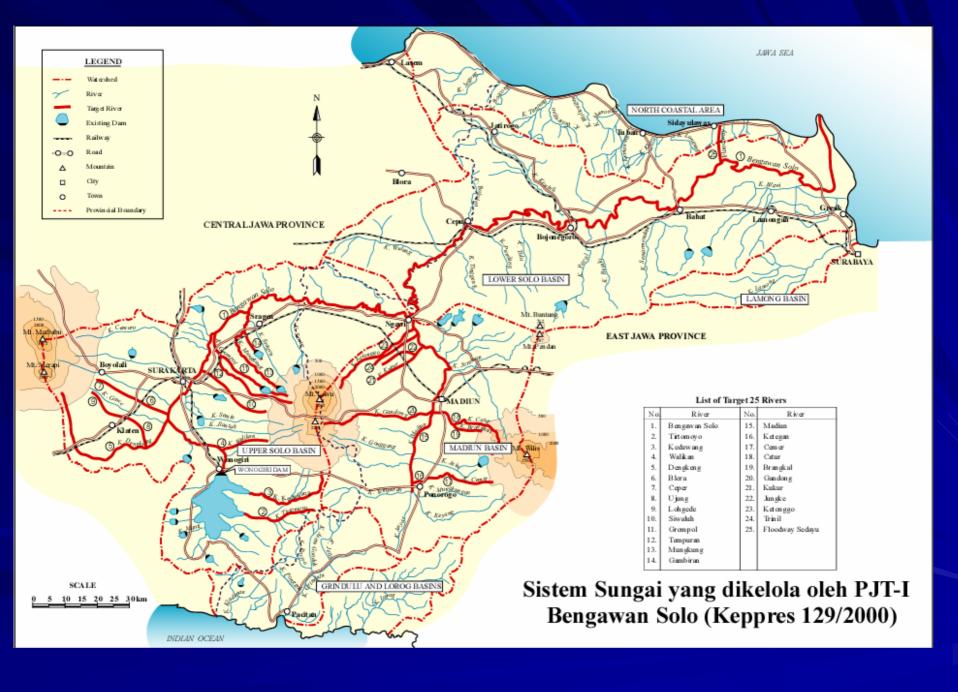

### Bengawan Solo River Basin:

- The Bengawan Solo River is the largest river on the island of Java. It drains a watershed area of around 16,100 km2, discharging into the Java Sea to the north of Surabaya after travelling about 600 km from the Sewu mountain ranges to the south-west of Surakarta.
- The Bengawan Solo River basin is geographically divided the upstream basin into two sub-basins, namely the Upper Solo River basin of 6,072 km2 in the west and the Madiun River basin of 3,755 km2 in the east. The downstream basin is called the Lower Solo River basin with a drainage area of 6,273 km2 and a river length of 300 km from Ngawi to its outfall.

### Bengawan Solo River Basin Territory

- These adjacent river basins are components of Bengawan Solo River basin territory, called the Satuan Wilayah Sungai (SWS) Bengawan Solo as shown in the Location Map. The total area amounts to around 19,780 km2 comprising major watershed areas:
  - a. Bengawan Solo River basin of 16,100 km2,
  - b. Grindulu and Lorog River basins in Pacitan of 1,520 km2,
  - c. Small river basins in the north coastal area of 1,440 km2, and
  - d. Lamong River basin of 720 km2.

### **Bengawan Solo River Basin Territory**

| No. | River Basin                                  | River basin Area |                 |
|-----|----------------------------------------------|------------------|-----------------|
| 1.  | Bengawan Solo River Basin                    | 16.100           | Km²             |
| 2.  | Grindulu, Teleng and . Lorog River Basin     | 1.520            | Km²             |
| 3.  | Lamong River Basin                           | 720              | Km²             |
| 4.  | Small river basins in the north coastal area | 1.440            | km <sup>2</sup> |