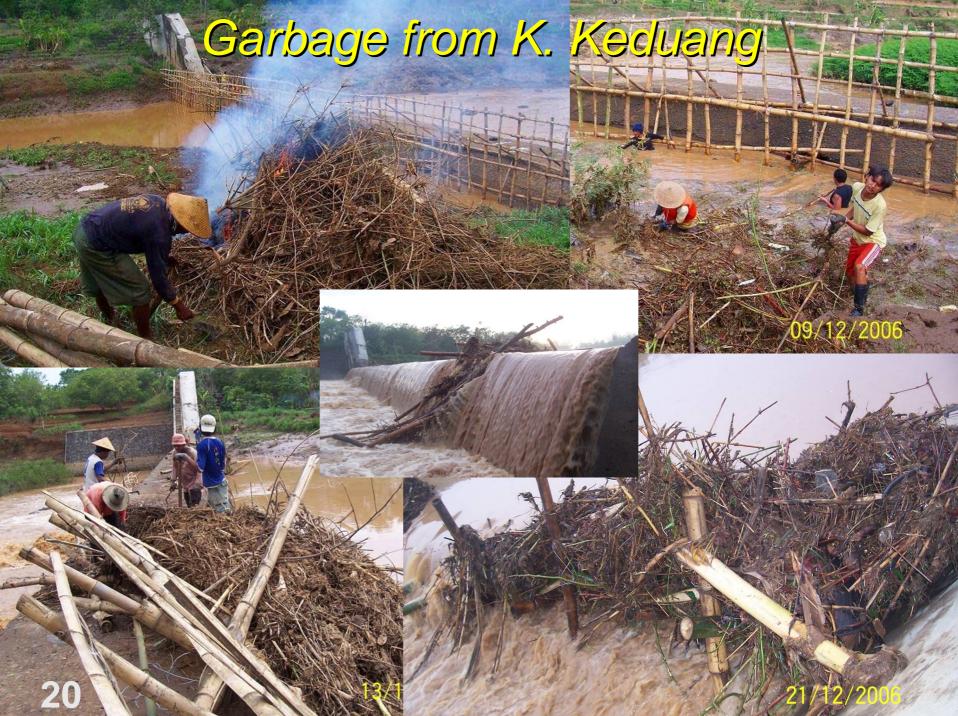

sole large reservoir in the mainstream of the Bengawan Solo River, aiming at flood control, irrigation water supply and hydropower generation.
- The Wonogiri Dam was constructed in 1982 under the technical cooperation of OTCA (the former JICA) and financial assistance of OECF (the former JBIC).
- Reservoir, it would lose its functions such as water supply, flood control because of decrease of the storage capacity in the near future



Flood Control 220 x 10<sup>6</sup> m<sup>3</sup> 175

# Sedimentasi Waduk Serbaguna Wonogiri pada th 2005



Kapasitas Tampungan-Efektif: → 375 juta m3 pada th 2005 440 juta m3 pada th 1980 Inflow Sedimen Rata-2 (1980-2005): 4,6 juta m3/tahun

### **Watershed Conservation and Management**

### Land use Changes



### Countermeasure of sedimentation Scheme













### Village Land Conservation Plan

Persepsi is a NGO who appointed by JICA Study Team for facilitating community participation in the planning process by Participatory Rural Approach (PRA) process















| AVA