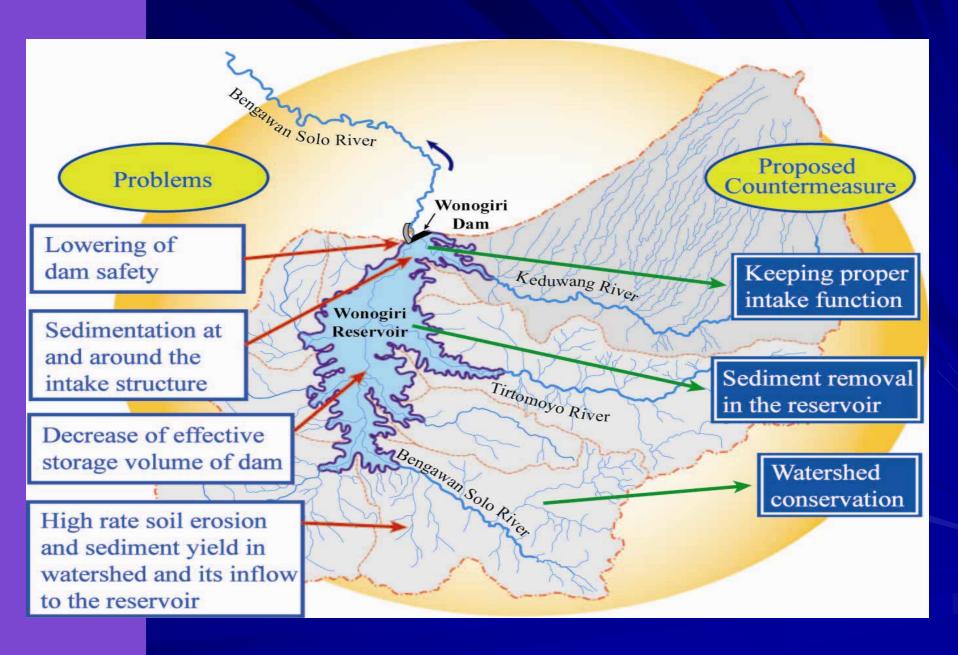

### Related Institution in the Study

- The Wonogiri Multipurpose Dam is the sole large reservoir in the mainstream of the Bengawan Solo River, aiming at flood control, irrigation water supply and hydropower generation.
- The Wonogiri Dam was constructed in 1982 under the technical cooperation of OTCA (the former JICA) and financial assistance of OECF (the former JBIC).
- Reservoir, it would lose its functions such as water supply, flood control because of decrease of the storage capacity in the near future

### **Watershed Conservation and Management**