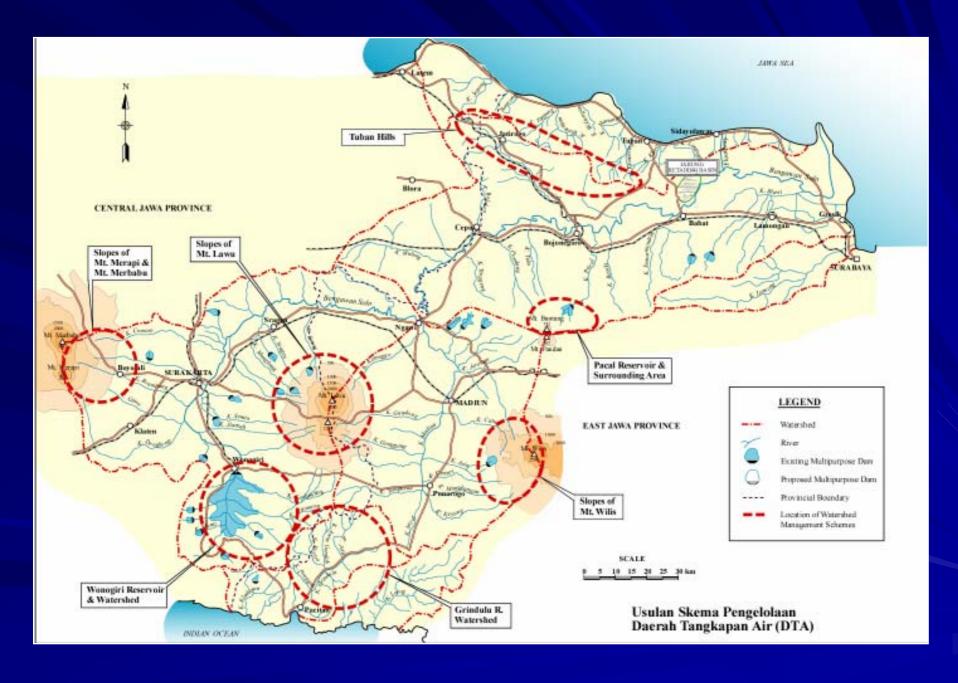

| Component 2 : Strengthen Watershed Management |                                                                                       |  |
|-----------------------------------------------|---------------------------------------------------------------------------------------|--|
|                                               | Watershed Conservation and Management Plan:                                           |  |
| 15                                            | Urgent Countermeasure Project for Sedimentation in Wonogiri Reservoir                 |  |
| 16                                            | Wonogiri Reservoir Rehabilitation and Watershed Management Project                    |  |
| 17                                            | Critical Land Rehabilitation and Management Project in Six Watersheds                 |  |
| Compo                                         | onent 3 : Strengthen Water Quality Management                                         |  |
|                                               | Water Quality Management Plan:                                                        |  |
| 18                                            | Establishment of Water Quality Management Framework in the Bengawan Solo River Basin  |  |
| 19                                            | Study of Enforcement of Effluent Discharge Standards in the Bengawan Solo River Basin |  |

### **Watershed Conservation and Management**