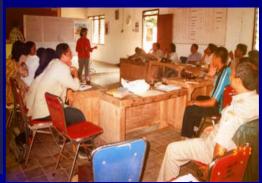

BENGAWAN SOLO - CDMP STUDY
ACTIVITIES FRAME

- The Master Plan was established taking into account local, regional and national needs and aspirations for water resources development and management based on a participatory "bottom-up" approach to involvement of stakeholders.
- In the early part of Phase I, the first basin-wide Public Consultation Meetings (PCMs) were held at the 3 selected locations within the basin in March 2000 to incorporate various opinions, constraints, proposals and aspirations in water resources development and management from communities and stakeholders into the master planning process.

The second PCMs were held at 3 locations within the basin late September 2000. Highlight of second PCMs was to discuss with and obtain comments from the stakeholders on the suggested regional development scenario to the year 2025 (socio-economic macroframe) and water resources development and management master plan targets as well as its plan components.