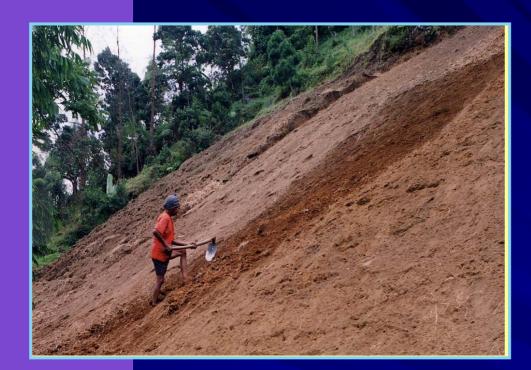

### **Erosion Problems**

- 1. Rill /Sheet Erosion
- 2. Bank Erosion
- 3. Gully Erosion
- 4. Land Sliding Erosion

### 1. Supporting Factors

- The availability of vegetation for conservation that grows and develop and well managed by the community.
- The cattle effort managed by the farmers at domestic scale that enable to motivate the slopping grassing in land terraces.
- The experiences of basic conservation techniques to handle the village conservation works.
- The availability of local workers that ready to use in the implementation of soil conservation action plan.