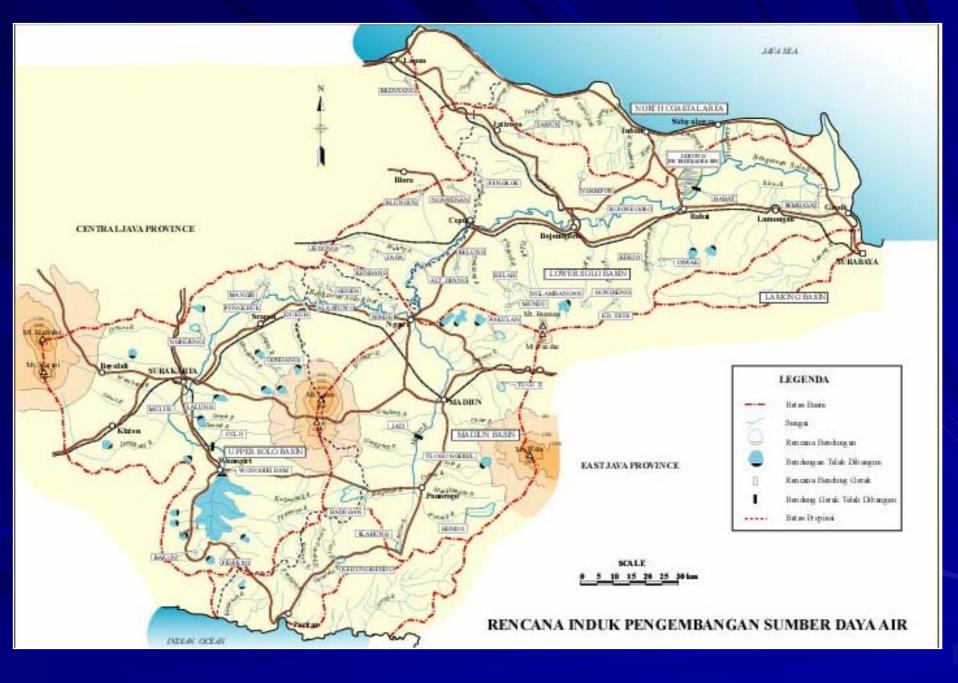

### Bengawan Solo River Basin:

- The Bengawan Solo River is the largest river on the island of Java. It drains a watershed area of around 16,100 km2, discharging into the Java Sea to the north of Surabaya after travelling about 600 km from the Sewu mountain ranges to the south-west of Surakarta.
- The Bengawan Solo River basin is geographically divided the upstream basin into two sub-basins, namely the Upper Solo River basin of 6,072 km2 in the west and the Madiun River basin of 3,755 km2 in the east. The downstream basin is called the Lower Solo River basin with a drainage area of 6,273 km2 and a river length of 300 km from Ngawi to its outfall.

### Bengawan Solo River Basin Territory

- These adjacent river basins are components of Bengawan Solo River basin territory, called the Satuan Wilayah Sungai (SWS) Bengawan Solo as shown in the Location Map. The total area amounts to around 19,780 km2 comprising major watershed areas:
  - a. Bengawan Solo River basin of 16,100 km2,
  - b. Grindulu and Lorog River basins in Pacitan of 1,520 km2,
  - c. Small river basins in the north coastal area of 1,440 km2, and
  - d. Lamong River basin of 720 km2.

### **Bengawan Solo River Basin Territory**

| No. | River Basin                                  | River basin Area |                 |
|-----|----------------------------------------------|------------------|-----------------|
| 1.  | Bengawan Solo River Basin                    | 16.100           | Km²             |
| 2.  | Grindulu, Teleng and . Lorog River Basin     | 1.520            | Km²             |
| 3.  | Lamong River Basin                           | 720              | Km²             |
| 4.  | Small river basins in the north coastal area | 1.440            | km <sup>2</sup> |